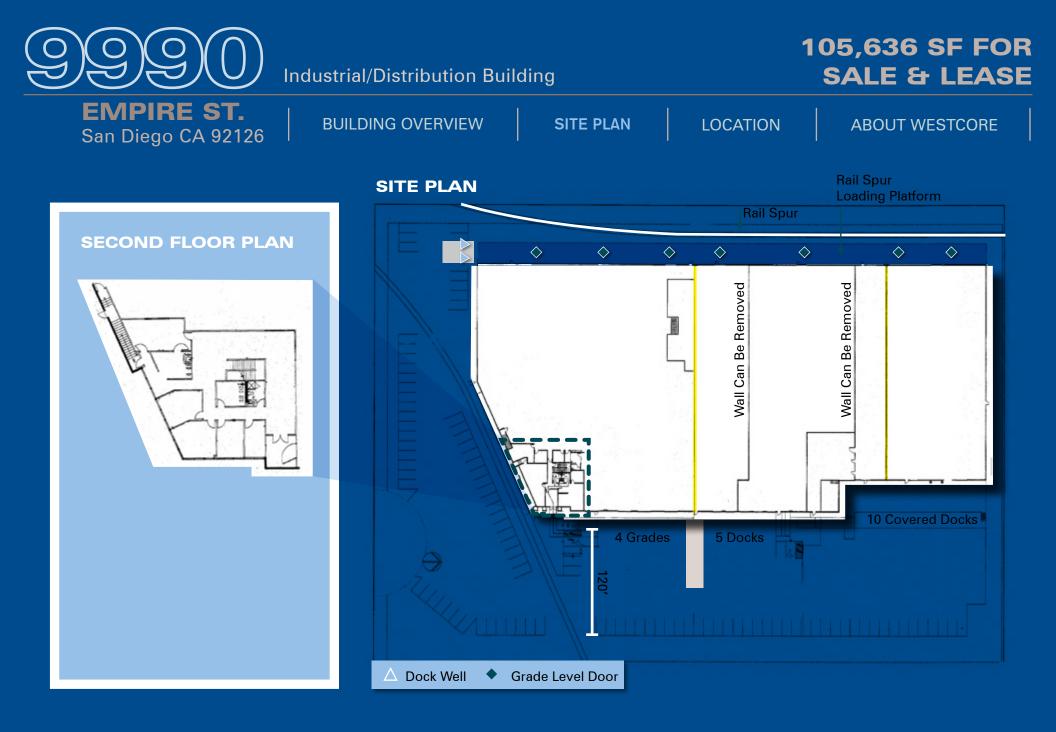

## 105,636 SF FOR SALE & LEASE

| <b>EMPIRE ST.</b><br>San Diego CA 92126                                                                                                                                                                                                                                                                                                                                                                                                          | BUILDING OVERVIEW                                                                                                                                                                          | SITE PLAN                                            | LOCATION | ABOUT WESTCORE |
|--------------------------------------------------------------------------------------------------------------------------------------------------------------------------------------------------------------------------------------------------------------------------------------------------------------------------------------------------------------------------------------------------------------------------------------------------|--------------------------------------------------------------------------------------------------------------------------------------------------------------------------------------------|------------------------------------------------------|----------|----------------|
| <ul> <li><b>BUILDING OVERVIEW</b></li> <li>105,636 SF Freestanding Building</li> <li>Divisible to approximately 40,000 SF</li> <li>Approximately 9,000 SF Office, Baland<br/>Warehouse/Manufacturing</li> <li>24' Minimum Clear Height</li> <li>6,000 Amps, 480/277 Volt Power</li> <li>15 Dock Positions (2 more possible) of<br/>Levelers</li> <li>4 Oversized Grade Loading Doors and<br/>1 Ramp Up Position</li> <li>Zoned IL-3-1</li> </ul> | <ul> <li>Automatic Fire Sprinkler<br/>0.372 GPM/2,000 SF</li> <li>Fenced Yard Area</li> <li>Located One Block North<br/>Intersection with Mirama</li> <li>Available Immediately</li> </ul> | and 2 Dock<br>System -<br>n of Signalized<br>ar Road |          | <image/>       |