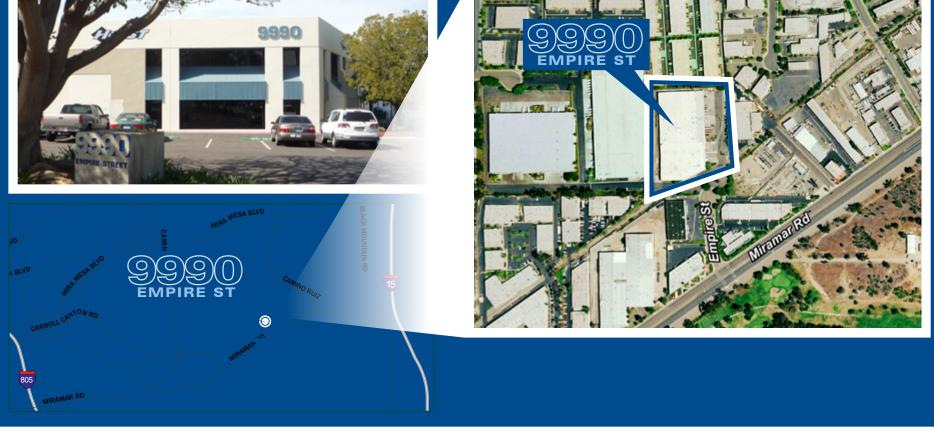

## 105,636 SF FOR SALE & LEASE

| <b>EMPIRE ST.</b><br>San Diego CA 92126 | BUILDING OVERVIEW | SITE PLAN | LOCATION | ABOUT WESTCORE |  |
|-----------------------------------------|-------------------|-----------|----------|----------------|--|
| San Diego CA 32120                      |                   | 1         | 1        | 1              |  |